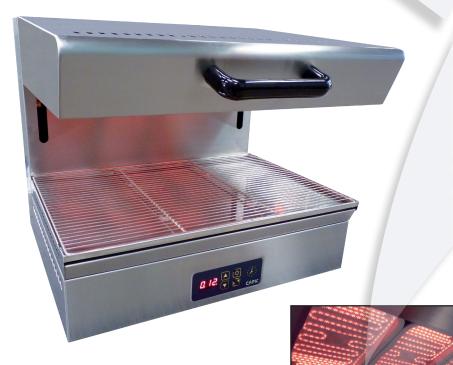

# **ADJUSTABLE HEIGHT**

#### Reaches 200°C in 20 seconds

Manufactured in stainless steel.

Electric heating by radiant elements situated in a special reflective ceiling in ceramic. Fully protected by a glass panel which aids the heat transmission.

Touch control panel.

Temperature timer and selection of the elements (1, 2 or 3 heating area).

Power 4.5kW (400 Vx3).

Depth 545. Height 540. Front 600.

Worktop dimensions: 600x400.

Fixed (wall bracket included) or above a neutral unit.