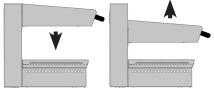

Adjustable hood which can be locked in any position. Ideal for all kinds of cooking