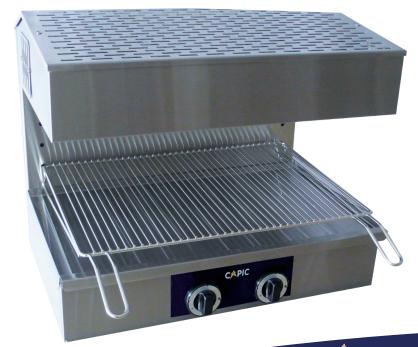

### **FIXED HEIGHT**

Fixed Element Housing Stainless steel production

Gas heating by ceramic radiant burners.

Power 7.5kW.

Control by regulated flow tap.

Safety by thermocouple.

Three adjustable height settings for grill to achieve the desired cooking results.

Depth 480. height 540. front 600.

Worktop 400x580.

Fixed (wall bracket included) or above a neutral unit