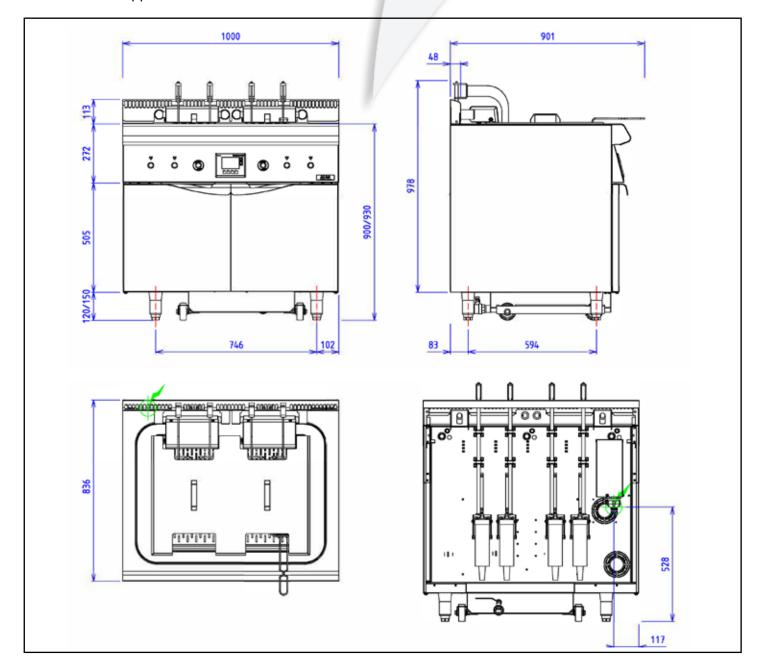

### **IMPORTANT: Speed**

- Temperature rise time:
  180°C in 6 minutes (cold start).
- Draining time filtration and automatic oil refill and on level in only 4 minutes.

**Front 1000** 

Depth: 836 Celtic - 925 Armen

#### **Characteristics**

- Dimensions Celtic range: 1000x836x900/930
- Dimensions Armen range: 1000x925x900/930
- 18.10 stainless steel top.
- Top thickness 30/10.
- 10/10 stainless steel covering panels.
- 20/10 stainless steel structure.
- Adjustable feet height 150 with composite jack.
- Rounded front edge (radius : 20°).
- Rear edge forming splashguard on vent hood.
- Front without apparent screws.