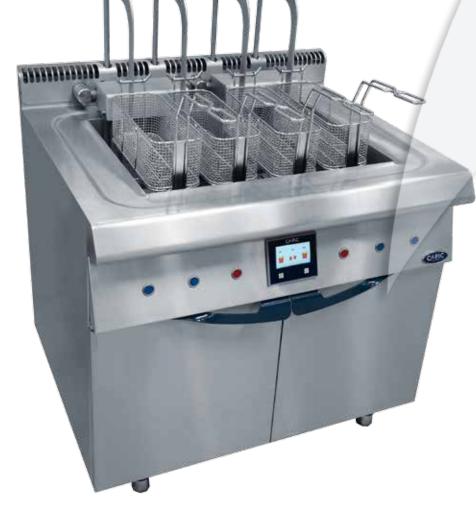

# Fryer Smart 130

**Production: 130 kg/h** 

Strengths: Complete automation, filtration and automatic oil refill and level system.

Oblong heating elements, tilting system for cleaning with heating safety cut and locking system of the heating elements in lifted position.

## Fryer Smart 130

Complete automation, filtration and automatic oil refill and level system.

- Capacity 2x23 litres.
- Electric power 2x28 kW.
- 30/10 top thickness peripheral gutter.
- Planetary brushed finish.
- Safety thermostat and electromechanical temperature regulation independent for each tank.
- 4 independent automatic basket liftings with timer and programmable recipes.
- 4x1/2 baskets of 360x160x135.
- Oil pre-heating: 180°C in 6min.
- Automatic filtering process with warning system associated to various cycles.
- · Removable filter on wheels.
- Continuous automatic oil level system.
- Cleaning program.
- The fryer can be cantilevered.

#### Top

- 2 stainless steel tanks 23 litres.
- Electrical power: 2x28kW.
- Safety thermostat and independent electromechanical temperature regulation for each tank.
- 4 independent automatic basket liftings with timer and programmable recipes.
- Automatic filtering process with warning system associated to various cycles.
- Filtration and automatic oil refill with level system and accessories.
- Stainless steel oblong heating elements.