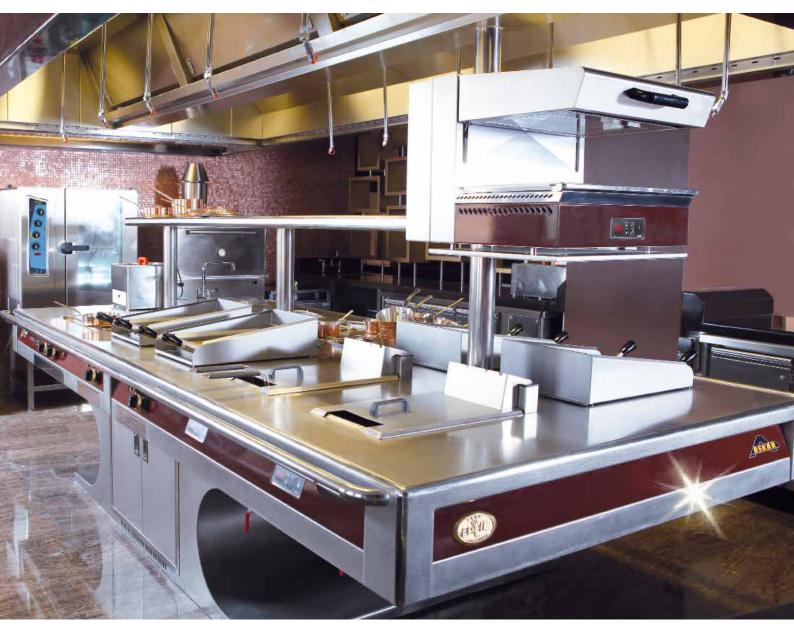

#### You are the designer of your ELITE cooking suite, including the equipment that you need.

<u>Top</u>: ambient tops, open burners, solid tops, griddles, planchas, bain-maries, induction hobs and woks, radiant hobs, fryers, pasta cooker, heating tops...

Base: ovens, hot cupboards, open or closed cupboards, storage or heating drawers, bottle storage drawers...

In addition: overshelves, infrared heated over-shelves, water supply, front rail, sockets, salamanders...

For any other specific equipment, don't hesitate to ask your distributor for it.

If you want to create and design a tailor-made cooking suite, ELITE is what you need in your kitchen.