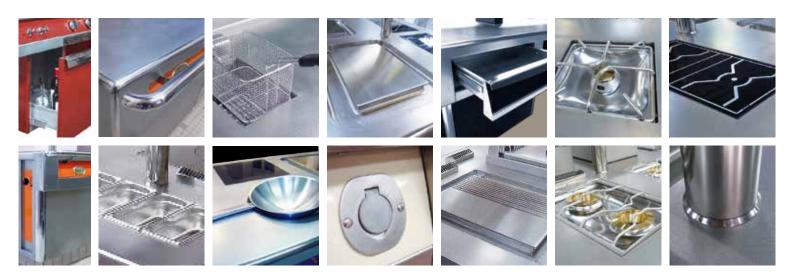

## The Chef's satisfaction is our priority.

Each ELITE is composed of a one-piece top and an independent base unit. The finest and top quality materials have been chosen to manufacture the ELITE range, using 3mm thick stainless steel, brushed satin and mirror finishes. With stainless steel or coloured enamelled body finishes.

#### You are the designer of your ELITE cooking suite, including the equipment that you need.

<u>Top</u>: ambient tops, open burners, solid tops, griddles, planchas, bain-maries, induction hobs and woks, radiant hobs, fryers, pasta cooker, heating tops...

Base: ovens, hot cupboards, open or closed cupboards, storage or heating drawers, bottle storage drawers...

In addition: overshelves, infrared heated over-shelves, water supply, front rail, sockets, salamanders...