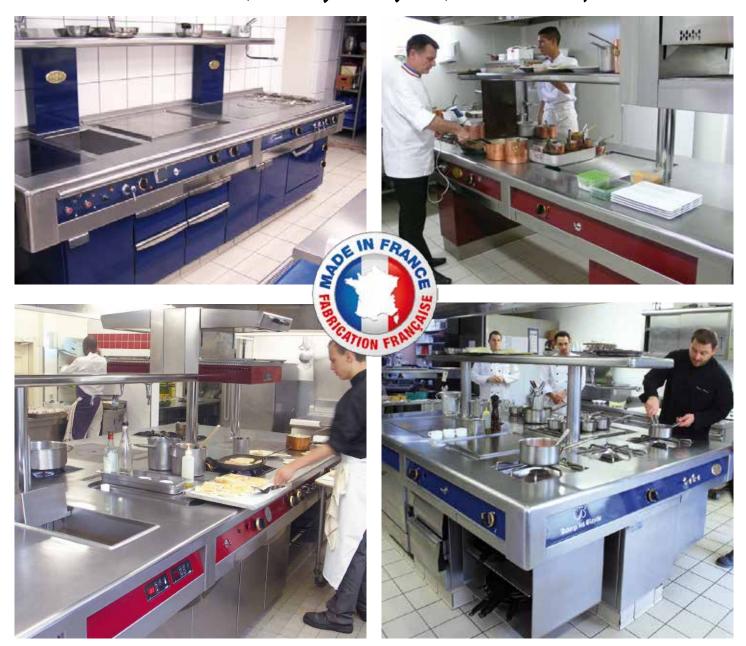

## The Chef's satisfaction is our priority.

Each ELITE is composed of a one-piece top and an independent base unit. The finest and top quality materials have been chosen to manufacture the ELITE range, using 3mm thick stainless steel, brushed satin and mirror finishes. With stainless steel or coloured enamelled body finishes.

For any other specific equipment, don't hesitate to ask your distributor for it.

If you want to create and design a tailor-made cooking suite, ELITE is what you need in your kitchen.

#### A spirit, a team, a skill

5 rue Haroun Tazieff - CS 35007 - 29556 QUIMPER Cedex 9 - France Tél. +33 (0) 2 98 64 77 00 - Fax +33 (0) 2 98 52 06 47 - email : capic@capic-fr.com - www.capic-fr.com

The equipments presented in this documentation are manufactured in Brittany-France by CAPIC. Photos, features and drawings are just given for your information and are not contractual.