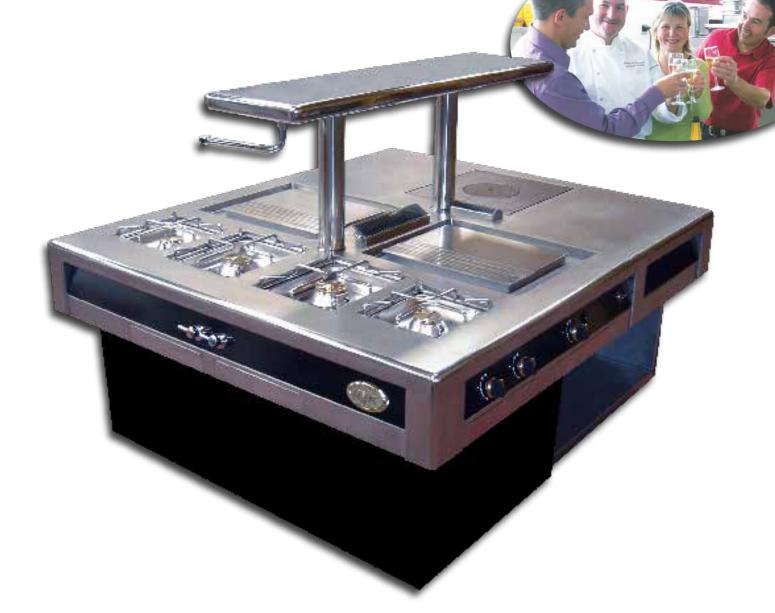

# 

A star in your kitchen.

ELITE is a tailor-made cooking range designed to meet your needs.

The ELITE cooking suite is unique, it is the result of our engineers' enthusiasm and the close collaboration with the finest gastronomy specialists.

When robustness, high-performance, ergonomics, aesthetic make the difference... With ELITE, make your dream come true.

#### You are the designer of your ELITE cooking suite, including the equipment that you need.

<u>Top</u>: ambient tops, open burners, solid tops, griddles, planchas, bain-maries, induction hobs and woks, radiant hobs, fryers, pasta cooker, heating tops...

Base: ovens, hot cupboards, open or closed cupboards, storage or heating drawers, bottle storage drawers...

In addition: overshelves, infrared heated over-shelves, water supply, front rail, sockets, salamanders...